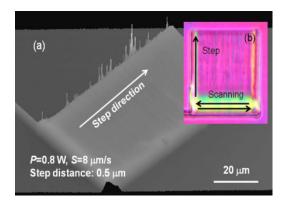

**Fig. 2** Transaction on GIGAKU published in Nagaoka University of Technology.

**Fig. 3** Transaction on GIGAKU published in Nagaoka University of Technology.

The format of manuscript submitted to the Transaction on GIGAKU is as follows. The format of manuscript submitted to the Transaction on GIGAKU is as follows. The format of manuscript submitted to the Transaction on GIGAKU is as follows. The format of manuscript submitted to the Transaction on GIGAKU is as follows. The format of manuscript submitted to the Transaction on GIGAKU is as follows. The format of manuscript submitted to the Transaction on GIGAKU is as follows. The format of manuscript submitted to the Transaction on GIGAKU is as follows. The format of manuscript submitted to the Transaction on GIGAKU is as follows. The format of manuscript submitted to the Transaction on GIGAKU is as follows.