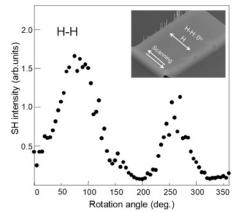

**Fig. 2** Transaction on GIGAKU published in Nagaoka University of Technology.

**Fig. 3** Transaction on GIGAKU published in Nagaoka University of Technology.

The format of manuscript submitted to the Transaction on GIGAKU is as follows. The format of manuscript submitted to the Transaction on GIGAKU is as follows. The format of manuscript submitted to the Transaction on GIGAKU is as follows. The format of manuscript submitted to the Transaction on GIGAKU is as follows. The format of manuscript submitted to the Transaction on GIGAKU is as follows. The format of manuscript submitted to the Transaction on GIGAKU is as follows. The format of manuscript submitted to the Transaction on GIGAKU is as follows. The format of manuscript submitted to the Transaction on GIGAKU is as follows. The format of manuscript submitted to the Transaction on GIGAKU is as follows.