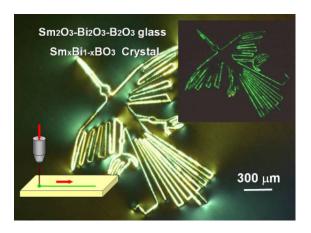

Fig. 1 Transaction on GIGAKU published in Nagaoka University of Technology.

The format of manuscript submitted to the Transaction on GIGAKU is as follows. The format of manuscript submitted to the Transaction on GIGAKU is as follows. The format of manuscript submitted to the Transaction on GIGAKU is as follows. The format of manuscript submitted to the Transaction on GIGAKU is as follows. The format of manuscript submitted to the Transaction on GIGAKU is as follows. The format of manuscript submitted to the Transaction on GIGAKU is as follows. The format of manuscript submitted to the Transaction on GIGAKU is as follows. The format

of manuscript submitted to the Transaction on GIGAKU is as follows. The format of manuscript submitted to the Transaction on GIGAKU is as follows. The format of manuscript submitted to the Transaction on GIGAKU is as follows. The format of manuscript submitted to the Transaction on GIGAKU is as follows. The format of manuscript submitted to the Transaction on GIGAKU is as follows. The format of manuscript submitted to the Transaction on GIGAKU is as follows. The format of manuscript submitted to the Transaction on GIGAKU is as follows. The format of manuscript submitted to the Transaction on GIGAKU is as follows. The format of manuscript submitted to the Transaction on GIGAKU is as follows.